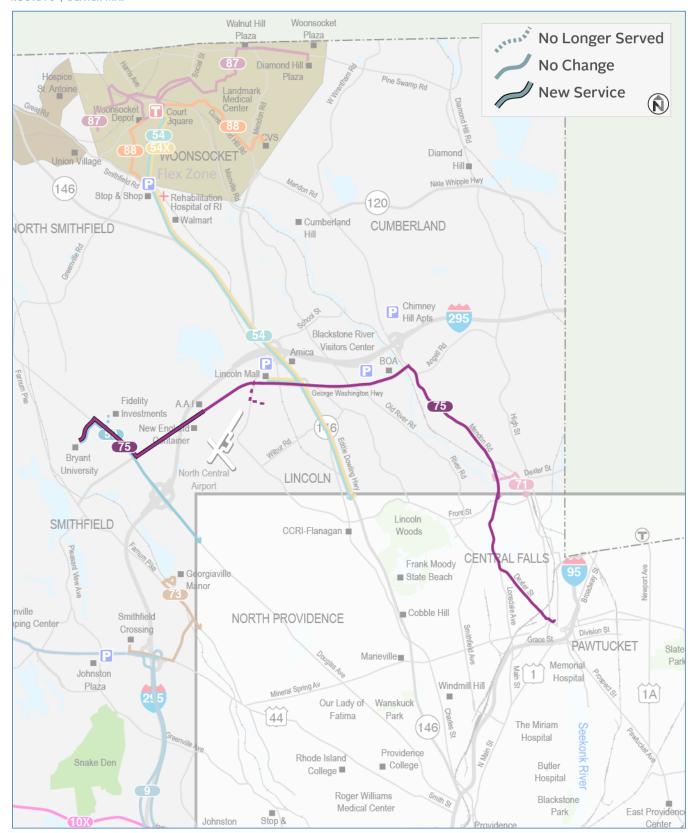

# **ROUTE 75** | **DEXTER**

Route 75 provides infrequent service between the Lincoln Mall and the Pawtucket Transit Center via Route 122/Mendon Road, Route 116/George Washington Highway, and Central Falls.

Route 75 would be extended to Bryant University via George Washington Highway, to improve service between Pawtucket and Bryant College. To enable the provision of consistent service, the very low ridership variant service to North Central Industrial Park would be discontinued. Service levels would also be adjusted to better match service with demand, and Sunday service would be discontinued due to very low ridership.

## **Proposed Changes**

- Extend service from Lincoln Mall to Bryant University.
- Shorten span of service on weekdays and Saturdays due to low ridership on first and last trips.
- Discontinue Sunday service due to very low ridership.
- Improve weekday service frequencies to every 45 minutes to provide a basic level of convenience.
- Increase Saturday service frequencies to every 45 minutes to provide a basic level of convenience.
- Discontinue service to the North Central Industrial Park due to low ridership, and to enable the provision of consistent service.

#### **ROUTE 75 | DEXTER MAP**