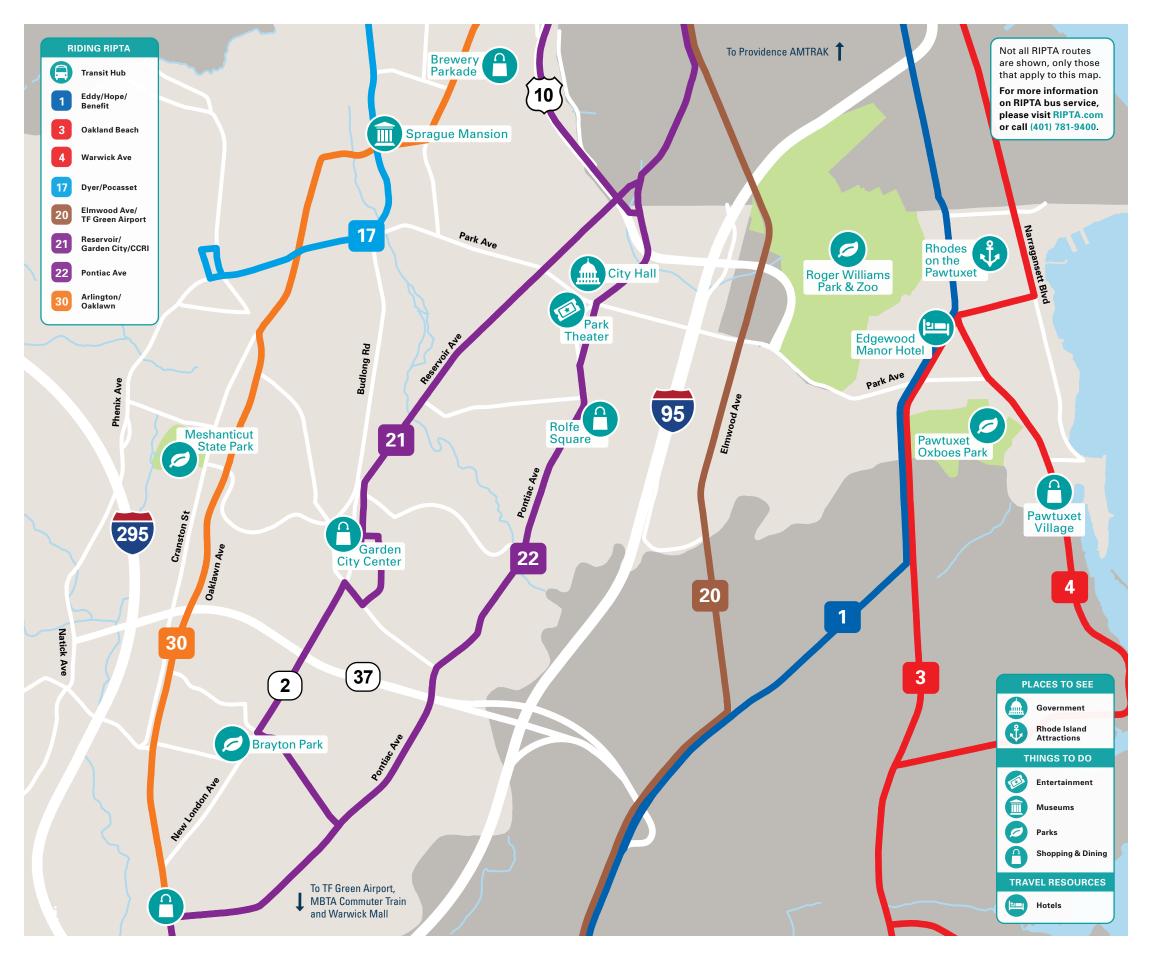

## **WELCOME TO CRANSTON!**

The Rhode Island Public Transit Authority (RIPTA) welcomes you on board our buses and trolleys. Hop on and enjoy the ride!

By highlighting RIPTA bus routes, this map of Cranston is designed to provide some key points of interest to help you better experience the city's history through its various landmarks and establishments.

Hop aboard one of the many high frequency hubs both in and around Cranston such as TF Green Airport and the Providence Train Station. We serve almost every community in Rhode Island! Enjoy some fresh air and the outdoors with Brayton Park, Meshanticut State Park, and Roger Williams Park & Zoo. The Sprague Mansion will give you a glimpse into Cranston's past, while Garden City and shops at Pawtuxet Village can help you support its future.

| PLACES TO SEE            |          |      |  |
|--------------------------|----------|------|--|
| Destination              | Area     | Bus# |  |
| GOVERNMENT               |          |      |  |
| Cranston City Hall       | Park Ave | 22   |  |
| RHODE ISLAND ATTRACTIONS |          |      |  |
| Rhodes-on-the-Pawtuxet   | Broad St | 4    |  |

| GREATER RHODE ISLAND   |              |                                                                        |
|------------------------|--------------|------------------------------------------------------------------------|
| * Galilee/Narragansett | South County | Buses<br>available at<br>Kennedy Plaza<br>Providence &<br>CCRI Warwick |
| * Newport              | Aquidneck    | Buses<br>available at<br>Kennedy Plaza<br>Providence &<br>CCRI Warwick |
| * Providence           | Capitol      | 1, 3, 4, 20,<br>21, 22, 30                                             |

| THINGS TO DO      |              |            |  |  |
|-------------------|--------------|------------|--|--|
| SHOPPING & DINING |              |            |  |  |
| Brewery Parkade   | Garfield Ave | 31         |  |  |
| Garden City       | Midway Rd    | 21         |  |  |
| Pawtuxet Village  | Broad St     | 4          |  |  |
| Rolfe Square      | Pontiac Ave  | 22         |  |  |
| Route 2           |              | 21         |  |  |
| * Warwick Mall    | Route 2      | 21, 22, 30 |  |  |

| THINGS TO DO              |             |         |  |
|---------------------------|-------------|---------|--|
| <b>ENTERTAINMENT</b>      |             |         |  |
| Park Theatre              | Park Ave    | 22      |  |
| museums                   |             |         |  |
| Sprague Mansion           | Cranston St | 17, 30  |  |
| PARKS                     |             |         |  |
| Brayton Park              | Brayton Ave | 21      |  |
| Meshanticut State Park    | Cranston St | 30      |  |
| Pawtuxet Oxboes Park      | Cranston St | 1, 3, 4 |  |
| Roger Williams Park & Zoo | Elmwood Ave | 1, 20   |  |

| TRAVEL RESOURCES             |             |         |  |
|------------------------------|-------------|---------|--|
| <b>HOTELS</b>                |             |         |  |
| Edgewood Manor Hotel         | Norwood Ave | 1, 3, 4 |  |
| TRAIN STATION                |             |         |  |
| * Amtrak & MBTA (Boston "T") | Providence  | 3, 4    |  |
| * MBTA Commuter Train        | Warwick     | 1, 20   |  |
| <b>♣</b> AIRPORT             |             |         |  |
| * TF Green Airport           | Warwick     | 1, 20   |  |
|                              |             |         |  |