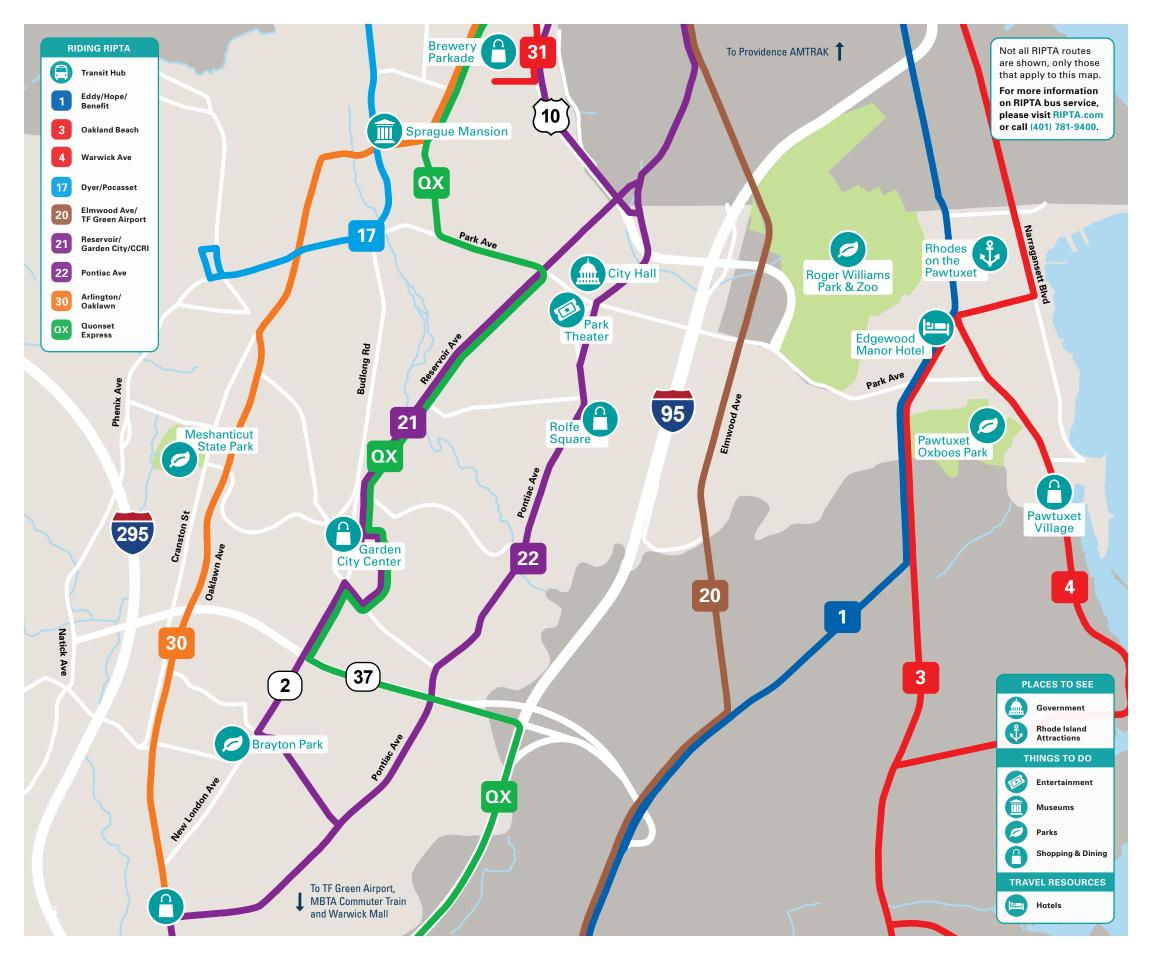

## **WELCOME TO CRANSTON!**

The Rhode Island Public Transit Authority (RIPTA) welcomes you on board our buses and trolleys. Hop on and enjoy the ride!

By highlighting RIPTA bus routes, this map of Cranston is designed to provide some key points of interest to help you better experience the city's history through its various landmarks and establishments.

Hop aboard one of the many high frequency hubs both in and around Cranston such as TF Green Airport and the Providence Train Station. We serve almost every community in Rhode Island! Enjoy some fresh air and the outdoors with Brayton Park, Meshanticut State Park, and Roger Williams Park & Zoo. The Sprague Mansion will give you a glimpse into Cranston's past, while Garden City and shops at Pawtuxet Village can help you support its future.

| PLACES TO SEE            |          |      |  |
|--------------------------|----------|------|--|
| Destination              | Area     | Bus# |  |
| GOVERNMENT               |          |      |  |
| Cranston City Hall       | Park Ave | 22   |  |
| RHODE ISLAND ATTRACTIONS |          |      |  |
| Rhodes-on-the-Pawtuxet   | Broad St | 4    |  |

| GREATER RHODE ISLAND   |              |                                                                        |  |
|------------------------|--------------|------------------------------------------------------------------------|--|
| * Galilee/Narragansett | South County | Buses<br>available at<br>Kennedy Plaza<br>Providence &<br>CCRI Warwick |  |
| * Newport              | Aquidneck    | Buses<br>available at<br>Kennedy Plaza<br>Providence &<br>CCRI Warwick |  |
| * Providence           | Capitol      | 1, 3, 4, 20,<br>21, 22, 30                                             |  |

| THINGS TO DO        |              |            |  |  |
|---------------------|--------------|------------|--|--|
| 1 SHOPPING & DINING |              |            |  |  |
| Brewery Parkade     | Garfield Ave | 30, 31, QX |  |  |
| Garden City         | Midway Rd    | 21, QX     |  |  |
| Pawtuxet Village    | Broad St     | 4          |  |  |
| Rolfe Square        | Pontiac Ave  | 22         |  |  |
| Route 2             |              | 21         |  |  |
| * Warwick Mall      | Route 2      | 21, 22, 30 |  |  |

| THINGS TO DO              |             |            |  |  |
|---------------------------|-------------|------------|--|--|
| <b>ENTERTAINMENT</b>      |             |            |  |  |
| Park Theatre              | Park Ave    | 22         |  |  |
| <b>MUSEUMS</b>            |             |            |  |  |
| Sprague Mansion           | Cranston St | 17, 30, QX |  |  |
| PARKS                     |             |            |  |  |
| Brayton Park              | Brayton Ave | 21         |  |  |
| Meshanticut State Park    | Cranston St | 30         |  |  |
| Pawtuxet Oxboes Park      | Cranston St | 1, 3, 4    |  |  |
| Roger Williams Park & Zoo | Elmwood Ave | 1, 20      |  |  |

| TRAVEL RESOURCES             |             |         |  |
|------------------------------|-------------|---------|--|
| HOTELS                       |             |         |  |
| Edgewood Manor Hotel         | Norwood Ave | 1, 3, 4 |  |
| TRAIN STATION                |             |         |  |
| * Amtrak & MBTA (Boston "T") | Providence  | 3, 4    |  |
| * MBTA Commuter Train        | Warwick     | 1, 20   |  |
| <b>♣</b> AIRPORT             |             |         |  |
| * TF Green Airport           | Warwick     | 1, 20   |  |
|                              |             |         |  |