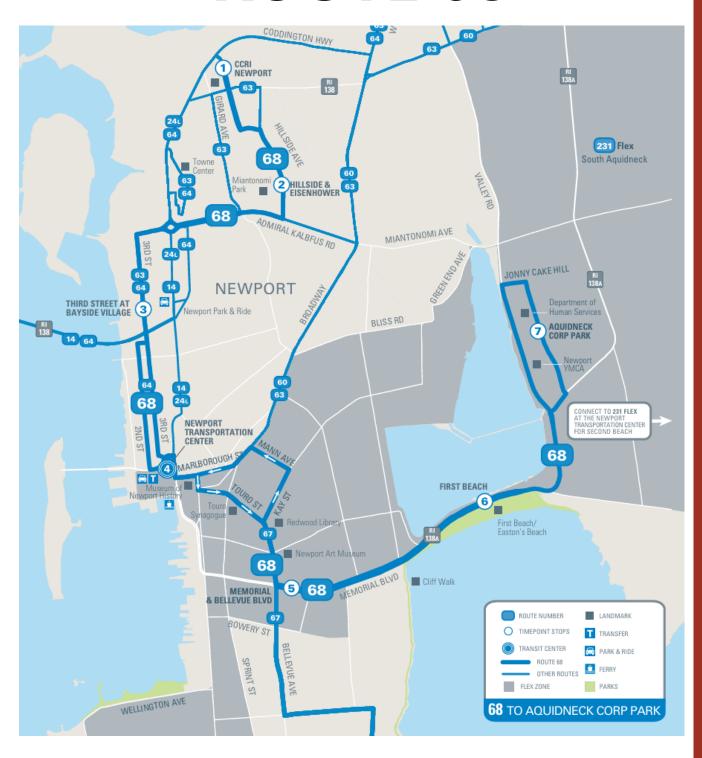

# Affected bus route(s):

Route 68

#### **Description of service change:**

Route 68 is proposed to be eliminated.