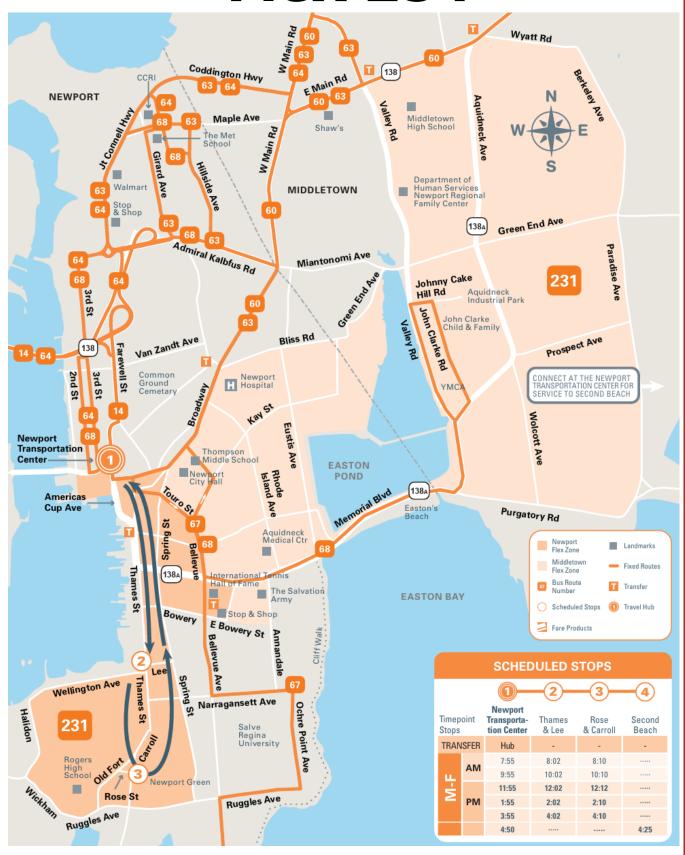

# Affected neighborhood(s):

Newport, Middletown

# Affected bus route(s):

Flex 231

#### Service hours of affected routes:

Weekday: 6:45am—5:12pm Saturday: 8:45am—4:45pm

Sunday:

# **Description of service change:**

Flex 231 South Aquidneck/Newport/Middletown is proposed to be eliminated.

# Reason for service change:

This proposed elimination is due to a budget deficit.