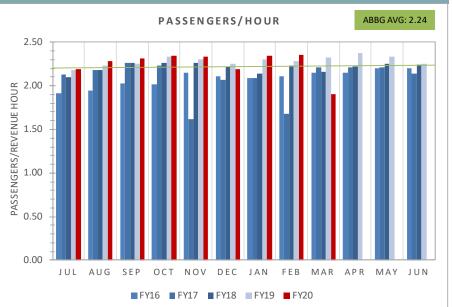

## Monthly Performance Overview

### Rhode Island Public Transit Authority Key Performance Indicators - Fixed Route Mar 2020