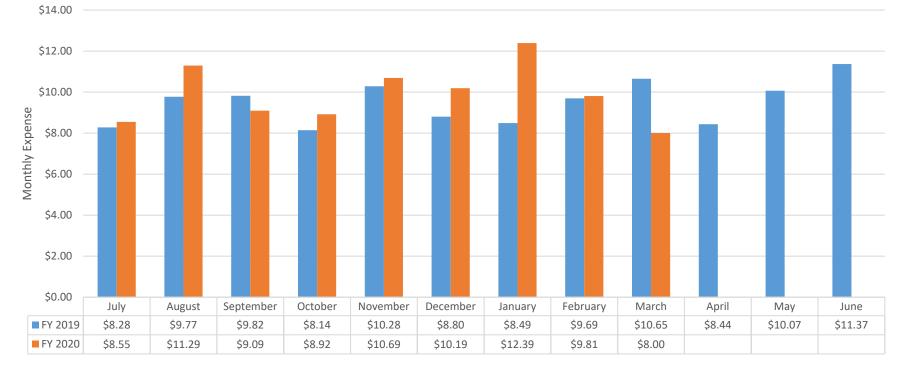

## Year Over Year Comparison: Expenses

Operating Expenses (in Millions of Dollars)

■ Cumulative Actual ■ Cumulative Budget