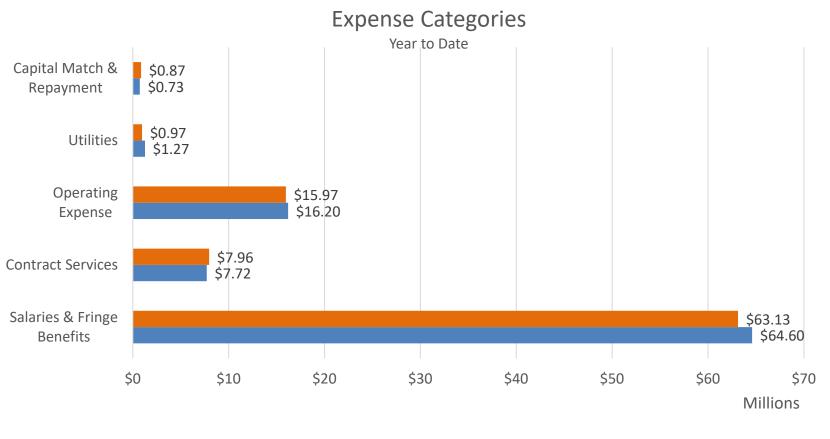

#### **Operating Financial Statements: March FY 2020**

| Budget-Actual FY 2020 Revised<br>Budget | Monthly<br>Current Year |             |               |        | Year To Date<br>Current Year |               |               |        |
|-----------------------------------------|-------------------------|-------------|---------------|--------|------------------------------|---------------|---------------|--------|
| Dudget                                  | Budget                  | Actual      | VAR \$        | VAR %  | Budget                       | Actual        | VAR \$        | VAR %  |
| Federal Subsidies                       | \$2,808,020             | \$1,604,721 | (\$1,203,299) | -42.9% | \$25,272,180                 | \$22,272,564  | (\$2,999,616) | -11.9% |
| State Subsidies                         | \$3,359,541             | \$3,136,172 | (\$223,369)   | -6.6%  | \$36,487,715                 | \$35,357,861  | (\$1,129,854) | -3.1%  |
| Other Revenue                           | \$1,211,854             | \$1,378,737 | \$166,883     | 13.8%  | \$10,931,337                 | \$9,650,304   | (\$1,281,034) | -11.7% |
| Passenger Fares                         | \$914,423               | \$667,493   | (\$246,930)   | -27.0% | \$8,911,221                  | \$8,388,648   | (\$522,573)   | -5.9%  |
| Third Party Fares                       | \$1,031,835             | \$1,125,673 | \$93,837      | 9.1%   | \$9,108,207                  | \$9,934,075   | \$825,868     | 9.1%   |
| Special Project Revenue                 | \$57,994                | \$33,175    | (\$24,819)    | -42.8% | \$521,946                    | \$33,238      | (\$488,708)   | -93.6% |
| Total Revenue                           | \$9,383,667             | \$7,945,971 | (\$1,437,696) | -15.3% | \$91,232,606                 | \$85,636,689  | (\$5,595,917) | -6.1%  |
|                                         |                         |             |               |        |                              |               |               |        |
|                                         | Budget                  | Actual      | VAR \$        | VAR %  | Budget                       | Actual        | VAR \$        | VAR %  |
| Salaries & Fringe Benefits              | \$6,625,837             | \$5,455,084 | \$1,170,753   | 17.7%  | \$64,601,908                 | \$63,131,163  | \$1,470,744   | 2.3%   |
| Contract Services                       | \$857,267               | \$964,596   | (\$107,329)   | -12.5% | \$7,715,403                  | \$7,962,904   | (\$247,501)   | -3.2%  |
| Operating Expense                       | \$1,862,368             | \$1,402,349 | \$460,019     | 24.7%  | \$16,198,720                 | \$15,970,463  | \$228,257     | 1.4%   |
| Utilities                               | \$220,736               | \$128,943   | \$91,793      | 41.6%  | \$1,270,420                  | \$965,748     | \$304,672     | 24.0%  |
| Capital Match & Repayment               | \$81,381                | \$16,831    | \$64,551      | 79.3%  | \$732,429                    | \$866,865     | (\$134,436)   | -18.4% |
| Debt Service                            | \$0                     | \$0         | \$0           | 0.0%   | \$0                          | \$0           | \$0           | 0.0%   |
| Special Projects                        | \$57,994                | \$36,862    | \$21,133      | 36.4%  | \$521,946                    | \$36,925      | \$485,021     | 92.9%  |
| Total Expenses                          | \$9,705,582             | \$8,004,663 | \$1,700,919   | 17.5%  | \$91,040,825                 | \$88,934,069  | \$2,106,756   | 2.3%   |
|                                         | (\$321,915)             | (\$58,692)  | \$263,223     |        | \$191,781                    | (\$3,297,380) | (\$3,489,161) |        |