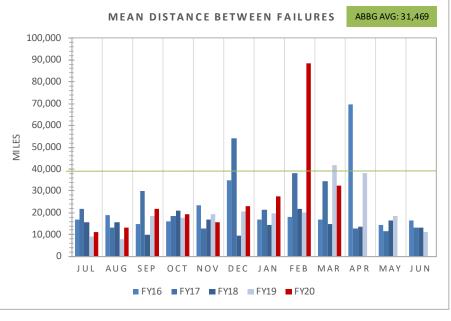

## Monthly Performance Overview

#### Rhode Island Public Transit Authority Key Performance Indicators - Paratransit Mar 2020