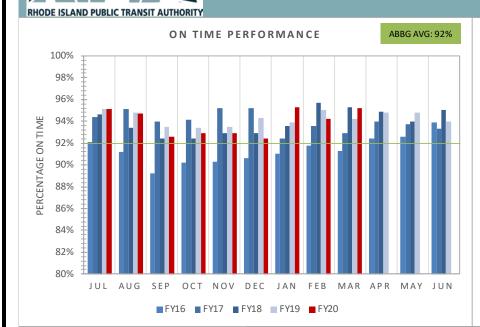

| Rlde |                                        | Mar-20 | Mar-19 |
|------|----------------------------------------|--------|--------|
|      | Mean Distance Between Failures (miles) | 32,453 | 41,967 |
|      | Farebox Recovery Ratio (ADA only)      | 20.2%  | 7.9%   |
|      | On Time Performance                    | 95.2%  | 94.2%  |
|      | Complaints/100,000 revenue miles       | 2.82   | 3.22   |
|      | Compliments/100,000 revenue miles      | 0.00   | 0.00   |

\*On Time Performance is based on Departure Time. On Time is between 1 minute early and 5 minutes late. Some data was excluded beginning in October 2015: Park-n-Rides

• Inbound AM – Early departures downtown are counted as on-time

• Outbound PM – Early departures in the suburbs are counted as on-time

KP Departures & Terminal Departures

• Exclude departing times at first timepoints

#### Rhode Island Public Transit Authority Key Performance Indicators - Paratransit Mar 2020