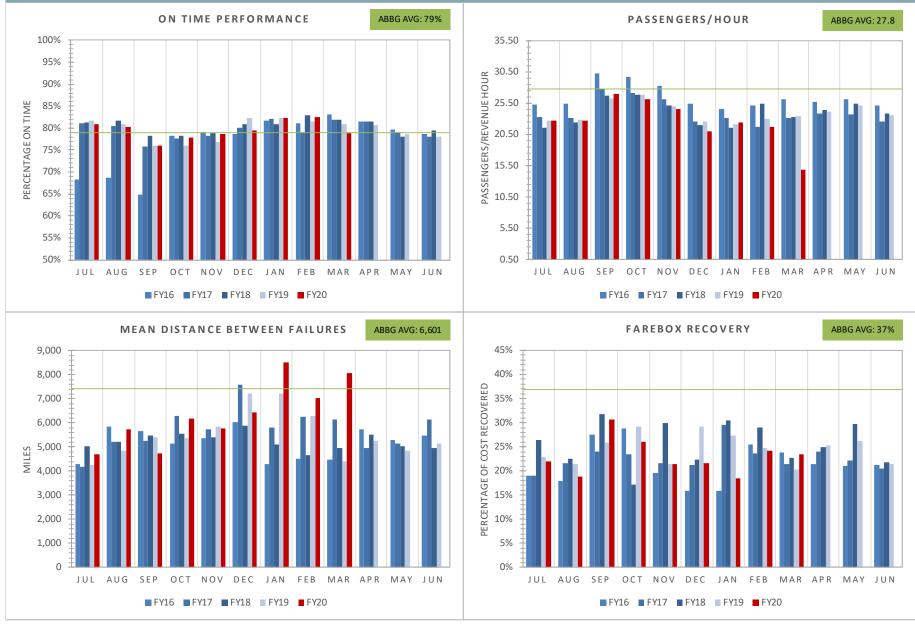

#### **RIPTA KEY PERFORMANCE INDICATORS**

| Fixed Route (Includes Flex)            | Mar-20 | Mar-19 |
|----------------------------------------|--------|--------|
| Mean Distance Between Failures (miles) | 8,087  | 4,422  |
| Farebox Recovery Ratio                 | 23.4%  | 20.4%  |
| *On Time Performance                   | 78.8%  | 81.0%  |
| Complaints/100,000 revenue miles       | 25.25  | 22.93  |
| Compliments/100,000 revenue miles      | 1.85   | 1.45   |
|                                        |        |        |
|                                        |        |        |

\*On Time Performance is based on Departure Time. On Time is between 1 minute early and 5 minutes late. Some data was excluded beginning in October 2015: Park-n-Rides

• Inbound AM – Early departures downtown are counted as on-time

• Outbound PM – Early departures in the suburbs are counted as on-time

KP Departures & Terminal Departures

• Exclude departing times at first timepoints

### Rhode Island Public Transit Authority Key Performance Indicators - Fixed Route Mar 2020