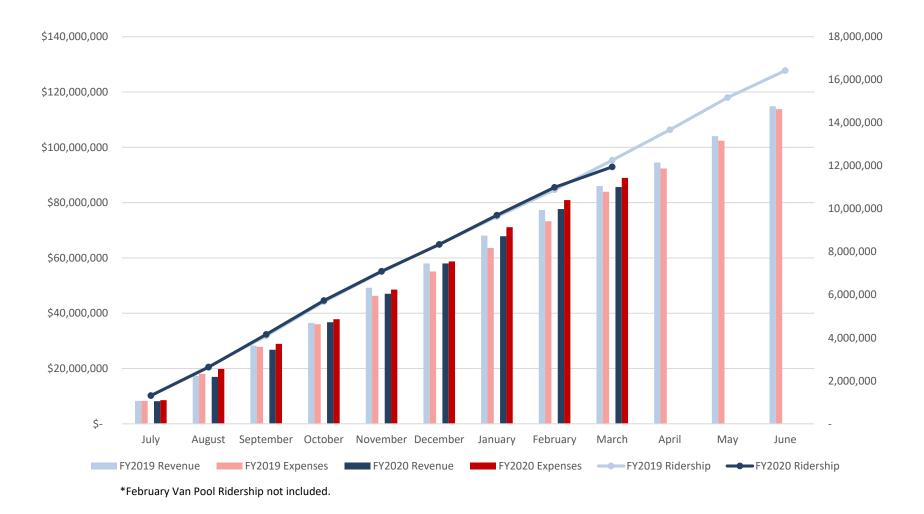

## Year Over Year Comparison: Revenues

Cumulative Actual Cumulative Budget

## Year Over Year Comparison: Expenses

Operating Expenses (in Millions of Dollars)

■ Cumulative Actual ■ Cumulative Budget