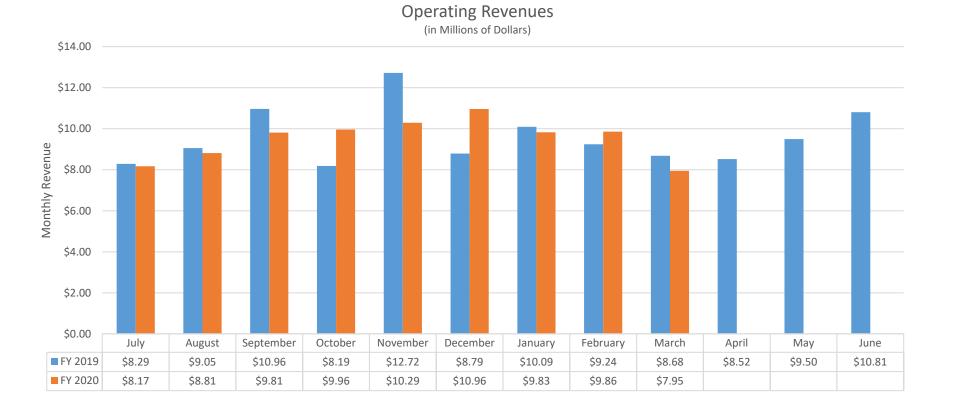

| \$57,994                | \$36,862    | \$21,133      | 36.4%  | \$521,946                    | \$36,925      | \$485,021     | 92.9%  |
| Total Expenses                          | \$9,705,582             | \$8,004,663 | \$1,700,919   | 17.5%  | \$91,040,825                 | \$88,934,069  | \$2,106,756   | 2.3%   |
|                                         | (\$321,915)             | (\$58,692)  | \$263,223     |        | \$191,781                    | (\$3,297,380) | (\$3,489,161) |        |

For the month of March, operating revenues were 15.3% below projections. During the same time period, expenses lagged projections, by 17.5%. The result is a deficit of \$58,692 for the month of March and a deficit of \$3.3 million for the year.

## Year Over Year Comparison: Revenues







Cumulative Actual Cumulative Budget

## Year Over Year Comparison: Expenses

Operating Expenses (in Millions of Dollars)







■ Cumulative Actual ■ Cumulative Budget

## Monthly Performance Overview



# Cumulative Performance Overview



| Mar-20                                                                         |                                                                                                                                  |                                                                                           |                                                                                                            |                                                                                                            |