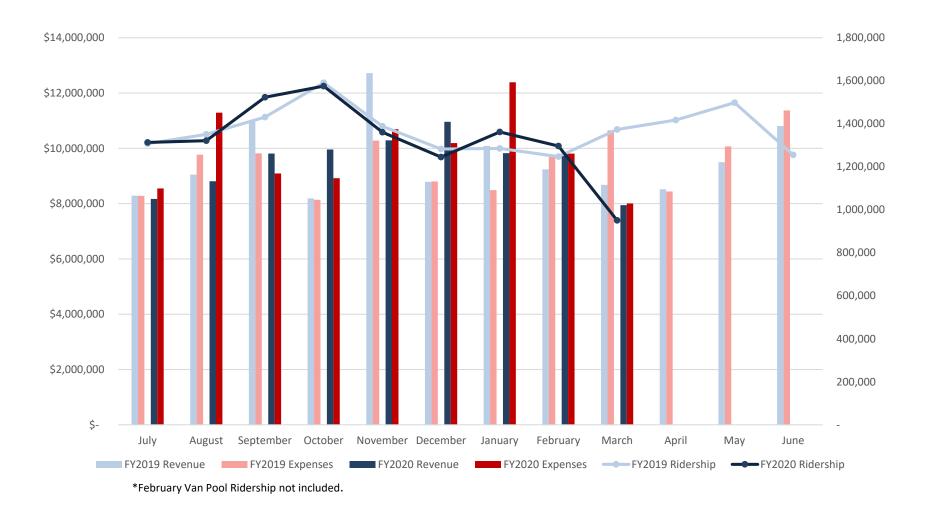

## Year Over Year Comparison: Revenues

Cumulative Actual Cumulative Budget

## Year Over Year Comparison: Expenses

Operating Expenses (in Millions of Dollars)

■ Cumulative Actual ■ Cumulative Budget

## Monthly Performance Overview