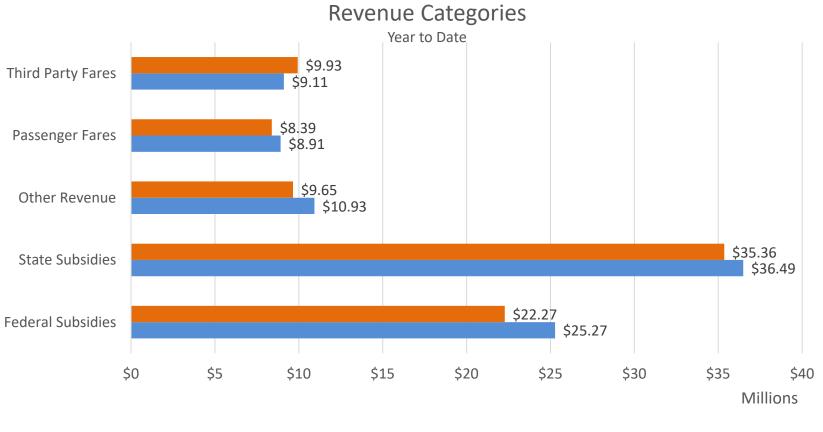

#### **Operating Financial Statements: March FY 2020**

| Budget-Actual FY 2020 Revised<br>Budget | Monthly<br>Current Year |             |               |        | Year To Date<br>Current Year |               |               |        |
|-----------------------------------------|-------------------------|-------------|---------------|--------|------------------------------|---------------|---------------|--------|
| Dudget                                  | Budget                  | Actual      | VAR \$        | VAR %  | Budget                       | Actual        | VAR \$        | VAR %  |
| Federal Subsidies                       | \$2,808,020             | \$1,604,721 | (\$1,203,299) | -42.9% | \$25,272,180                 | \$22,272,564  | (\$2,999,616) | -11.9% |
| State Subsidies                         | \$3,359,541             | \$3,136,172 | (\$223,369)   | -6.6%  | \$36,487,715                 | \$35,357,861  | (\$1,129,854) | -3.1%  |
| Other Revenue                           | \$1,211,854             | \$1,378,737 | \$166,883     | 13.8%  | \$10,931,337                 | \$9,650,304   | (\$1,281,034) | -11.7% |
| Passenger Fares                         | \$914,423               | \$667,493   | (\$246,930)   | -27.0% | \$8,911,221                  | \$8,388,648   | (\$522,573)   | -5.9%  |
| Third Party Fares                       | \$1,031,835             | \$1,125,673 | \$93,837      | 9.1%   | \$9,108,207                  | \$9,934,075   | \$825,868     | 9.1%   |
| Special Project Revenue                 | \$57,994                | \$33,175    | (\$24,819)    | -42.8% | \$521,946                    | \$33,238      | (\$488,708)   | -93.6% |
| Total Revenue                           | \$9,383,667             | \$7,945,971 | (\$1,437,696) | -15.3% | \$91,232,606                 | \$85,636,689  | (\$5,595,917) | -6.1%  |
|                                         |                         |             |               |        |                              |               |               |        |
|                                         | Budget                  | Actual      | VAR \$        | VAR %  | Budget                       | Actual        | VAR \$        | VAR %  |
| Salaries & Fringe Benefits              | \$6,625,837             | \$5,455,084 | \$1,170,753   | 17.7%  | \$64,601,908                 | \$63,131,163  | \$1,470,744   | 2.3%   |
| Contract Services                       | \$857,267               | \$964,596   | (\$107,329)   | -12.5% | \$7,715,403                  | \$7,962,904   | (\$247,501)   | -3.2%  |
| Operating Expense                       | \$1,862,368             | \$1,402,349 | \$460,019     | 24.7%  | \$16,198,720                 | \$15,970,463  | \$228,257     | 1.4%   |
| Utilities                               | \$220,736               | \$128,943   | \$91,793      | 41.6%  | \$1,270,420                  | \$965,748     | \$304,672     | 24.0%  |
| Capital Match & Repayment               | \$81,381                | \$16,831    | \$64,551      | 79.3%  | \$732,429                    | \$866,865     | (\$134,436)   | -18.4% |
| Debt Service                            | \$0                     | \$0         | \$0           | 0.0%   | \$0                          | \$0           | \$0           | 0.0%   |
| Special Projects                        | \$57,994                | \$36,862    | \$21,133      | 36.4%  | \$521,946                    | \$36,925      | \$485,021     | 92.9%  |
| Total Expenses                          | \$9,705,582             | \$8,004,663 | \$1,700,919   | 17.5%  | \$91,040,825                 | \$88,934,069  | \$2,106,756   | 2.3%   |
|                                         | (\$321,915)             | (\$58,692)  | \$263,223     |        | \$191,781                    | (\$3,297,380) | (\$3,489,161) |        |